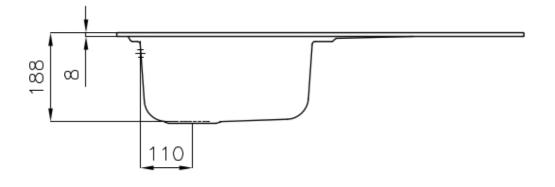

### DETAILS

| Edge/Installation Type | Standard (8 mm Edge)                                            |
|------------------------|-----------------------------------------------------------------|
| Finish                 | Foster brushed                                                  |
| Material               | AISI 304 stainless steel                                        |
| Texture                | Foster brushed                                                  |
| Base                   | 45 cm                                                           |
| Dimensions             | 860x500 mm                                                      |
| Standard fittings      | Fixing hooks, gasket, drain, overflow and siphon, boxed packing |
| Mixer holes            | 1 standard hole - 2nd hole on request                           |
| Built-in hole          | 840 x 480 mm                                                    |

# Foster ==

| Drainer         | Yes         |
|-----------------|-------------|
| Width           | 86 cm       |
| Bowl dimension  | 362,5x400mm |
| Number of bowls | 1 bowl      |
| Waste fitting   | 3,5" drain  |
|                 |             |