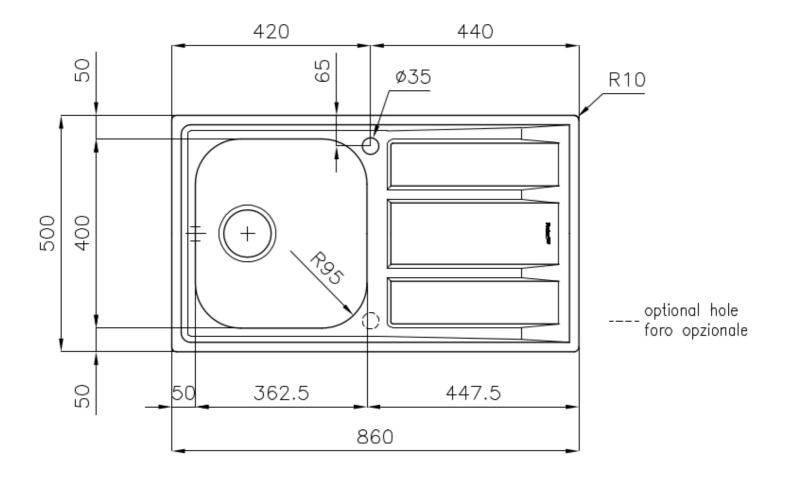

### DETAILS

| Edge/Installation Type | Standard (8 mm Edge)                                            |
|------------------------|-----------------------------------------------------------------|
| Finish                 | Foster brushed                                                  |
| Material               | AISI 304 stainless steel                                        |
| Texture                | Foster brushed                                                  |
| Base                   | 45 cm                                                           |
| Dimensions             | 860x500 mm                                                      |
| Standard fittings      | Fixing hooks, gasket, drain, overflow and siphon, boxed packing |
| Mixer holes            | 1 standard hole - 2nd hole on request                           |
| Built-in hole          | 840 x 480 mm                                                    |

# Foster ==

| Drainer         | Yes         |
|-----------------|-------------|
| Width           | 86 cm       |
| Bowl dimension  | 362,5x400mm |
| Number of bowls | 1 bowl      |
| Waste fitting   | 3,5" drain  |
|                 |             |

### FEATURES

| 2nd / 3rd hole availaible | The sink can be customized with the execution on request of additional holes, usable for double-hole mixers, for remote controlled drains or for the installation of soap dispensers. The positions are marked on the drawings with dotted line holes. |
|---------------------------|--------------------------------------------------------------------------------------------------------------------------------------------------------------------------------------------------------------------------------------------------------|
| Added value               | Foster uses steel thicknesses higher than those used on average by other manufacturers. This is how, thanks to our long experience, we know how to make sinks of superior quality and with a better resistance to aging.                               |
| Basket 3,5" waste fitting | The drain is equipped with a large 3.5" drain, with the practical basket cap that prevents the discharge of solid parts.                                                                                                                               |
| Sliding brackets          |                                                                                                                                                                                                                                                        |