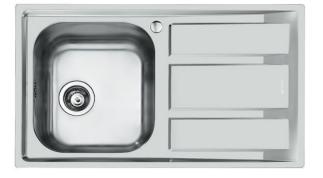

### Sink FM

Tank on the left Kitchen Sinks Code: 1971 062

### DETAILS

| Edge/Installation Type | Standard (8 mm Edge)                                            |
|------------------------|-----------------------------------------------------------------|
| Finish                 | Foster brushed                                                  |
| Material               | AISI 304 stainless steel                                        |
| Texture                | Foster brushed                                                  |
| Base                   | 45 cm                                                           |
| Dimensions             | 860x500 mm                                                      |
| Standard fittings      | Fixing hooks, gasket, drain, overflow and siphon, boxed packing |
| Mixer holes            | 1 standard hole - 2nd hole on request                           |
| Built-in hole          | 840 x 480 mm                                                    |

# Foster ==

| Drainer         | Yes         |
|-----------------|-------------|
| Width           | 86 cm       |
| Bowl dimension  | 362,5x400mm |
| Number of bowls | 1 bowl      |
| Waste fitting   | 3,5" drain  |
|                 |             |